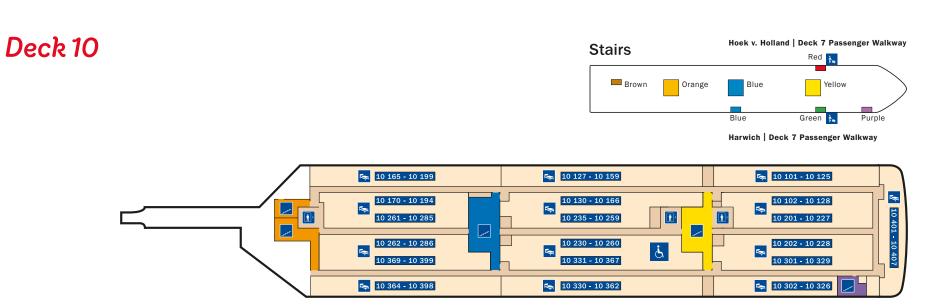

| Opening Hours                         |                                                                               |                                                                                            |  |
|---------------------------------------|-------------------------------------------------------------------------------|--------------------------------------------------------------------------------------------|--|
| Facilities Deck 9                     | Stena Hollandica                                                              | Stena Britannica                                                                           |  |
| Guest Service                         | Open 24 hours per day                                                         | Open 24 hours per day                                                                      |  |
| Taste Restaurant                      | 06.30-08.00 (breakfast buffet),<br>12.30-20.30 and 21.30-01.00hrs (free flow) | 05.30-06.30 and 08.00-10.00 (breakfast buffet), 10.00-15.00 and 18.00-22.00hrs (free flow) |  |
| Metropolitan à la<br>Carte Restaurant | 12.30-17.00, 17.00-20.00, and 22.00-00.30hrs                                  | 12.00-14.00, 18.00-22.00hrs                                                                |  |
| Taste Wine Bar                        | 21.30-00.30hrs                                                                | 12.00-15.00 and 18.00-00.00hrs                                                             |  |
| Riva Bar                              | 07.00-08.00, 12.30-20.30 and 21.30-01.30hrs                                   | 08.00-15.00 and 18.00-00.30hrs                                                             |  |
| Barista Bar                           | 06.30-08.00, 12.30-20.30 and 21.30-00.30hrs                                   | 05.30-07.00, 08.00-15.00 and 18.00-22.00hrs                                                |  |
| Stena Shopping                        | 07.00-08.00, 13.00-20.30,<br>22.00-00.30hrs                                   | 09.00-15.30, 19.00-23.00hrs                                                                |  |
|                                       | All mentioned times are Dutch times                                           | All mentioned times are UK times                                                           |  |

| Route:        | Hoek van Holland - Harwich |  |
|---------------|----------------------------|--|
| Ship type:    | Ropax                      |  |
| Length        | 240m                       |  |
| Breadth:      | 32m                        |  |
| Sailing time: | 7hrs                       |  |
| Speed:        | 22 knots                   |  |
| Capacity:     | 1200 passengers + 230 cars |  |
| Cabins        | 538 cabins                 |  |