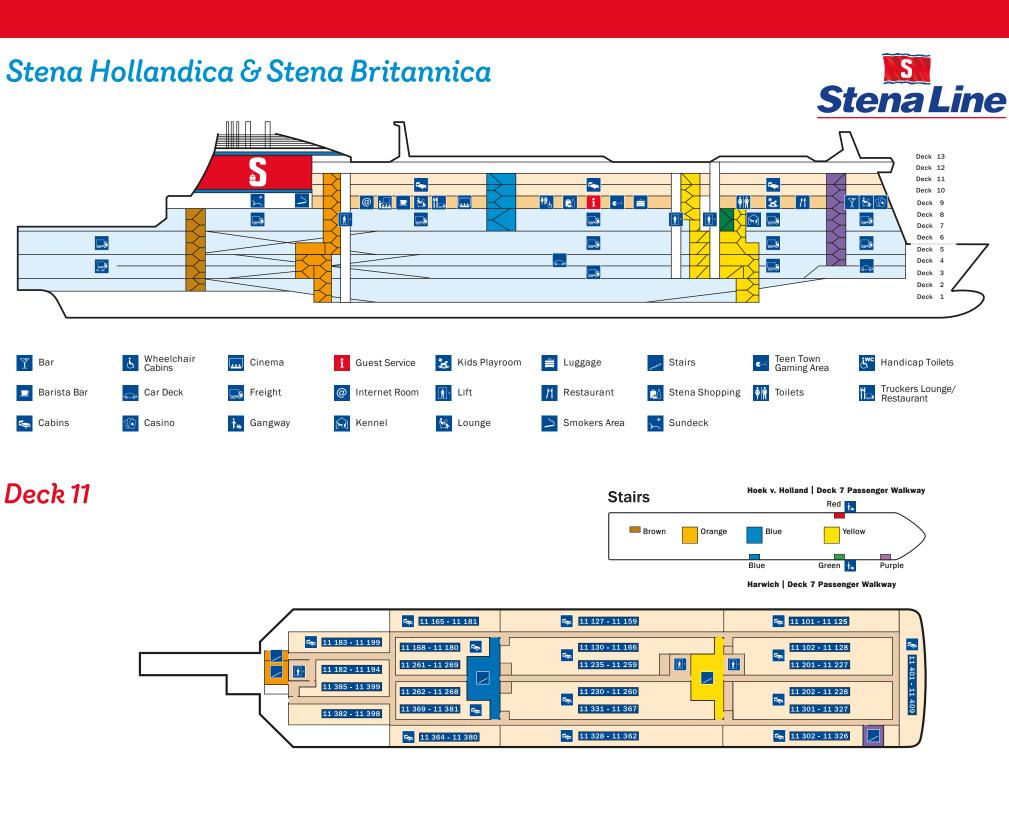

| Opening Hours                         |                                                                               |                                                                                            |  |
|---------------------------------------|-------------------------------------------------------------------------------|--------------------------------------------------------------------------------------------|--|
| Facilities Deck 9                     | Stena Hollandica                                                              | Stena Britannica                                                                           |  |
| Guest Service                         | Open 24 hours per day                                                         | Open 24 hours per day                                                                      |  |
| Taste Restaurant                      | 06.30-08.00 (breakfast buffet),<br>12.30-20.30 and 21.30-01.00hrs (free flow) | 05.30-06.30 and 08.00-10.00 (breakfast buffet), 10.00-15.00 and 18.00-22.00hrs (free flow) |  |
| Metropolitan à la<br>Carte Restaurant | 12.30-17.00, 17.00-20.00, and 22.00-00.30hrs                                  | 12.00-14.00, 18.00-22.00hrs                                                                |  |
| Taste Wine Bar                        | 21.30-00.30hrs                                                                | 12.00-15.00 and 18.00-00.00hrs                                                             |  |
| Riva Bar                              | 07.00-08.00, 12.30-20.30 and 21.30-01.30hrs                                   | 08.00-15.00 and 18.00-00.30hrs                                                             |  |
| Barista Bar                           | 06.30-08.00, 12.30-20.30 and 21.30-00.30hrs                                   | 05.30-07.00, 08.00-15.00 and 18.00-22.00hrs                                                |  |
| Stena Shopping                        | 07.00-08.00, 13.00-20.30,<br>22.00-00.30hrs                                   | 09.00-15.30, 19.00-23.00hrs                                                                |  |
|                                       | All mentioned times are Dutch times                                           | All mentioned times are UK times                                                           |  |

| Route:        | Hoek van Holland - Harwich |  |
|---------------|----------------------------|--|
| Ship type:    | Ropax                      |  |
| Length        | 240m                       |  |
| Breadth:      | 32m                        |  |
| Sailing time: | 7hrs                       |  |
| Speed:        | 22 knots                   |  |
| Capacity:     | 1200 passengers + 230 cars |  |
| Cabins        | 538 cabins                 |  |